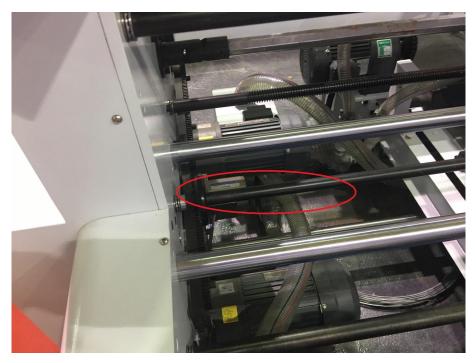

TWO GLUE TANKS IN THE MIDDLE , ONE IS HOT GLUE AND ONE IS COLD GLUE . TWO SIDE GLUE, MAKE THE TWO PIECES PAPER GLUE TOGETHER EASILY .

FOUR,

THE KNOB CAN ADJUST THE TWO GLUE TANKS IN THE MIDDLE, LEFT AND RIGHT. NO NEED TO GO ON TOP OF THE MACHINE AND NO NEED TO LOOSE ANY SCREW. IT IS MORE CONVENIENT AND SAVE A LOT TIME.

FIVE,

THIS MACHINE ALSO CAN DO CARDBOARD BOX . FOR EXAMPLE , BIRTHDAY CAKE BOX . PLEASE CHECK THE VIDEO LINK :

https://m.youtube.com/watch?v=ysjWUxuBQZU

SIX,

THE MACHINE CAN DO TWO PIECES BOX , ALSO CAN DO ONE PIECE BOX . PLEASE CHECK THE VIDEO LINK