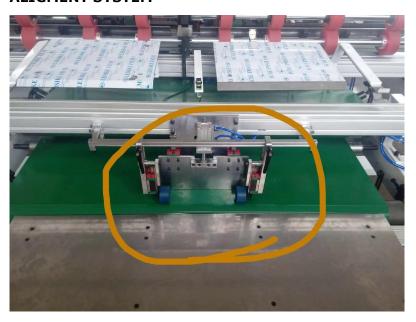

NO3: 齐纸系统: ALIGMENT SYSTEM

**NOTICE: THIS IS SUITABLE FOR SMALLER SIZE BOX** 

**NO4: ONE MORE DELIVERY BELT** 

ANY OTHER REQUEST, WELCOME TO CHECK WITH US.

ONE,

THE BRIDGE ( BIG CRICLE) AND THE SIDE BOARD ( SMALL CIRCLE ) ARE CONTACTED TOGETHER .

#### **ALIGMENT SYSTEM**