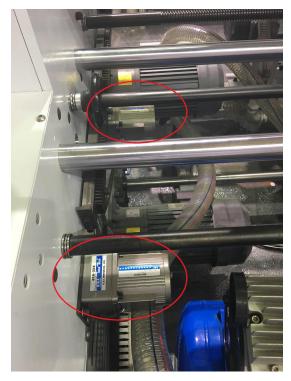

TWO,

THE SMALL CIRCLE IS SERVO MOTOR( EACH SIDE HAVE ONE ) , ALL THE CIRCLES ARE SERVO MOTOR SYSTEM TO PUSH THE PAPER .

THIS SYSTEM IS MORE STEABLE IF HIGH SPEED RUNNING PAPER INSTEAD OF AIR TANK SYSTEM.

THE SPEED IS MORE FASTER WITH THIS SERVO MOTOR SYSTEM THAN THE AIR TANK. THIS SERVO SYSTEM MAX SPEED ABOUT 3000 PIECES PER HOUR, THE AIR TANK MAX SPEED ABOUT 1200 PIECES PER HOUR.

ALSO THIS SYSTEM IS COST MUCH MORE THAN AIR TANK . THREE,