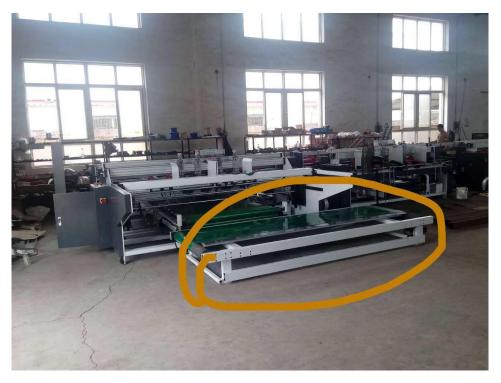

NO3: 齐纸系统: ALIGMENT SYSTEM

**NOTICE: THIS IS SUITABLE FOR SMALLER SIZE BOX** 

**NO4: ONE MORE DELIVERY BELT** 

ANY OTHER REQUEST, WELCOME TO CHECK WITH US.

ONE,

THE BRIDGE ( BIG CRICLE) AND THE SIDE BOARD ( SMALL CIRCLE ) ARE CONTACTED TOGETHER .

THEY CAN BE ADJUSTED LEFT AND RIGHT BY THE BUTTON AT SAME TIME .

THEN THE MACHINE CAN BE ADJUSTED BY THE BUTTON WHEN CHANGING ORDER .

IT IS SO CONVENIENT AND SAVE A LOT TIME .

TO SHOW YOU THIS , PLEASE CHECK THE VIDEO LINK BELOW :

#### https://m.youtube.com/watch?v=aAscL0-cE3Q&feature=youtu.be

EACH BRIDGE CONTROLLED BY EACH SERVO MOTOR (WHICH MAKRED BY CRICLE).

THERE ARE FOUR BRIDGES ,FOUR SERVO MOTORS AND FOUR BTTONS . EACH BUTTON ADJUST ONE BRIDGE BY ONE SERVO MOTOR .

TWO,

THE SMALL CIRCLE IS SERVO MOTOR( EACH SIDE HAVE ONE ) , ALL THE CIRCLES ARE SERVO MOTOR SYSTEM TO PUSH THE PAPER .

THIS SYSTEM IS MORE STEABLE IF HIGH SPEED RUNNING PAPER INSTEAD OF AIR TANK SYSTEM.

THE SPEED IS MORE FASTER WITH THIS SERVO MOTOR SYSTEM THAN THE AIR TANK. THIS SERVO SYSTEM MAX SPEED ABOUT 3000 PIECES PER HOUR, THE AIR TANK MAX SPEED ABOUT 1200 PIECES PER HOUR.

ALSO THIS SYSTEM IS COST MUCH MORE THAN AIR TANK . THREE,