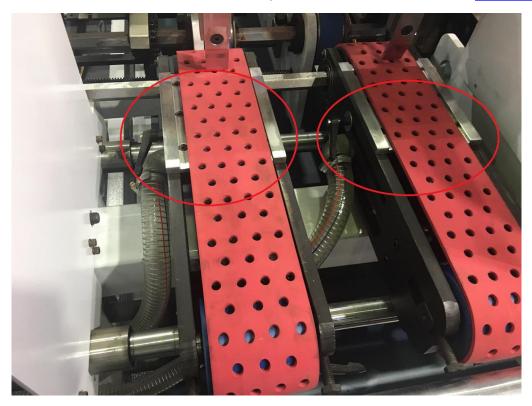

TWO GLUE TANKS IN THE MIDDLE , ONE IS HOT GLUE AND ONE IS COLD GLUE . TWO SIDE GLUE, MAKE THE TWO PIECES PAPER GLUE TOGETHER EASILY .

FOUR,

THE KNOB CAN ADJUST THE TWO GLUE TANKS IN THE MIDDLE, LEFT AND RIGHT. NO NEED TO GO ON TOP OF THE MACHINE AND NO NEED TO LOOSE ANY SCREW. IT IS MORE CONVENIENT AND SAVE A LOT TIME.

FIVE,

THIS MACHINE ALSO CAN DO CARDBOARD BOX . FOR EXAMPLE , BIRTHDAY CAKE BOX . PLEASE CHECK THE VIDEO LINK :

https://m.youtube.com/watch?v=ysjWUxuBQZU

SIX,

THE MACHINE CAN DO TWO PIECES BOX , ALSO CAN DO ONE PIECE BOX . PLEASE CHECK THE VIDEO LINK