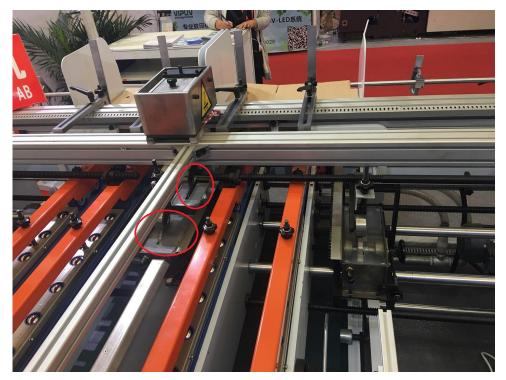

TWO,

THE SMALL CIRCLE IS SERVO MOTOR( EACH SIDE HAVE ONE ) , ALL THE CIRCLES ARE SERVO MOTOR SYSTEM TO PUSH THE PAPER .

THIS SYSTEM IS MORE STEABLE IF HIGH SPEED RUNNING PAPER INSTEAD OF AIR TANK SYSTEM.

THE SPEED IS MORE FASTER WITH THIS SERVO MOTOR SYSTEM THAN THE AIR TANK. THIS SERVO SYSTEM MAX SPEED ABOUT 3000 PIECES PER HOUR, THE AIR TANK MAX SPEED ABOUT 1200 PIECES PER HOUR.

ALSO THIS SYSTEM IS COST MUCH MORE THAN AIR TANK . THREE,