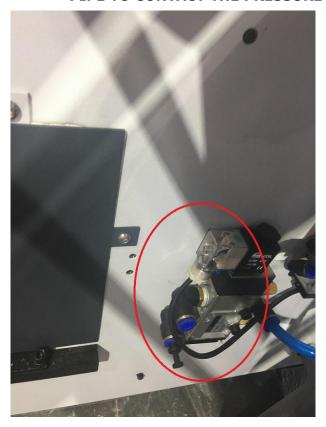

#### THIS BUTTION CONTROL THE GLUE TO THE COLD GLUE TANKS

#### THE GLUE FROM THIS PRESSURE GLUE TANK TO THE COLD GLUE TANKS.

ALSO ANOTHER COLD GLUE TANK HAVE THIS

#### PIPE TO CONTACT THE PRESSURE TANK.