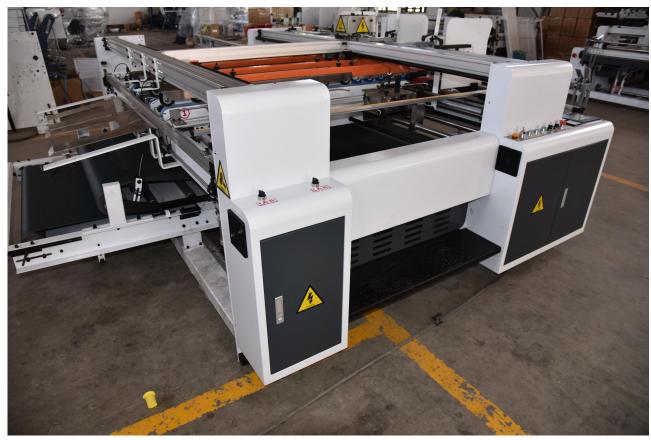

# TWO PIECES FOLDER GLUER

#### **SPECIFICATION:**

MODEL PY2300A(SF)
MAX. For each paper 1150\*1150MM
MIN. For each paper 450\*300 MM

Speed 3000 PIECES/HOUR (depends on people fold)

Power 9 KW Weight 3T

Oversize 3570\*3300\*1320MM