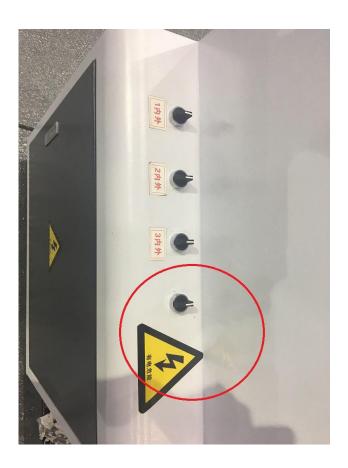

E TANKS IN THE MIDDLE , ONE IS HOT GLUE AND ONE IS COLD GLUE . TWO SIDE GLUE, MAKE THE TWO PIECES PAPER GLUE TOGETHER EASILY .

FOUR,





THE KNOB CAN ADJUST THE TWO GLUE TANKS IN THE MIDDLE, LEFT AND RIGHT. NO NEED TO GO ON TOP OF THE MACHINE AND NO NEED TO LOOSE ANY SCREW. IT IS MORE CONVENIENT AND SAVE A LOT TIME.

FIVE,

THIS MACHINE ALSO CAN DO CARDBOARD BOX . FOR EXAMPLE , BIRTHDAY CAKE BOX . PLEASE CHECK THE VIDEO LINK :

https://m.youtube.com/watch?v=ysjWUxuBQZU

SIX,

THE MACHINE CAN DO TWO PIECES BOX , ALSO CAN DO ONE PIECE BOX . PLEASE CHECK THE VIDEO LINK

https://m.youtube.com/watch?feature=youtu.be&v=uX1FPT4kt6s SEVEN,





FEEDING PAPER WITH VACUUM PUMP , TRANSFERING THE PAPER ACCURATELY AND STEADY.

#### THIS BUTTION CONTROL THE GLUE TO THE COLD GLUE TANKS

# **EICHLER**







#### THE GLUE FROM THIS PRESSURE GLUE TANK TO THE COLD GLUE TANKS.



ALSO ANOTHER COLD GLUE TANK HAVE THIS

#### PIPE TO CONTACT THE PRESSURE TANK.





#### NINE:

# THE PROTECT PAPER SURFACE SYSTEM IN THE TOUCH SCREEN



#### TEN:



STRANGE BOX IN CUSTOMER WORKSHOP:



#### **ELEVEN:**

#### **ALIGMENT SYSTEM**



# **TWELEVE:**

# ONE MORE DELIVERY BELT





#### **EXHIBITION:**

# SINO CORRUGATED IN SHANGHAI APRIL 2016



# ALL IN PRINT IN SHANGHAI OCTOBER 2018





# SINO CORRUGATED IN SHANGHAI 8-11<sup>™</sup> APRIL 2019



BOOTH NUMBER : E7B66

#### MAIN PART OF THE MACHINE :

MAIN ELCTRICS: INVANCE, THE GROUP OF INVANCE, MORE STABLE AND CORPORATE WELL.

NO1; AUXILIARY RELAY OMRON JPAN NO2: CONTACTOR SCHNEIDER FRANCE

NO3: BUTTON SCHNEIDER FRANCE

NO4: SENSOR SWITCH OMRON JP