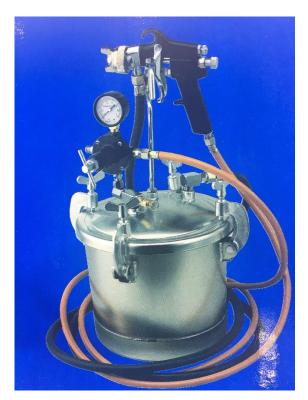

#### THE GLUE FROM THIS PRESSURE GLUE TANK TO THE COLD GLUE TANKS.

ALSO ANOTHER COLD GLUE TANK HAVE THIS

#### PIPE TO CONTACT THE PRESSURE TANK.