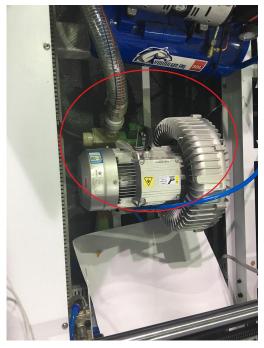

https://m.youtube.com/watch?feature=youtu.be&v=uX1FPT4kt6s SEVEN,

FEEDING PAPER WITH VACUUM PUMP , TRANSFERING THE PAPER ACCURATELY AND STEADY.