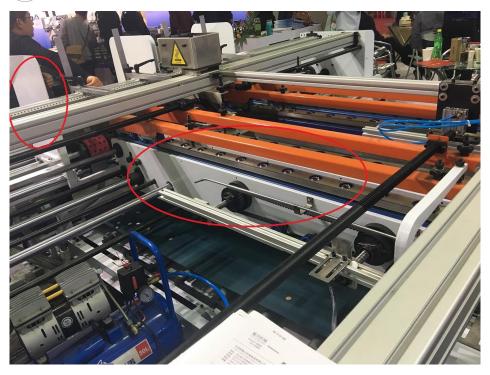

NO3: 齐纸系统: ALIGMENT SYSTEM

**NOTICE: THIS IS SUITABLE FOR SMALLER SIZE BOX** 

**NO4: ONE MORE DELIVERY BELT** 

ANY OTHER REQUEST, WELCOME TO CHECK WITH US.

ONE,

THE BRIDGE ( BIG CRICLE) AND THE SIDE BOARD ( SMALL CIRCLE ) ARE CONTACTED TOGETHER .

THEY CAN BE ADJUSTED LEFT AND RIGHT BY THE BUTTON AT SAME TIME .

THEN THE MACHINE CAN BE ADJUSTED BY THE BUTTON WHEN CHANGING ORDER .

IT IS SO CONVENIENT AND SAVE A LOT TIME .

TO SHOW YOU THIS , PLEASE CHECK THE VIDEO LINK BELOW :

#### https://m.youtube.com/watch?v=aAscL0-cE3Q&feature=youtu.be

EACH BRIDGE CONTROLLED BY EACH SERVO MOTOR (WHICH MAKRED BY CRICLE).

THERE ARE FOUR BRIDGES ,FOUR SERVO MOTORS AND FOUR BTTONS . EACH BUTTON ADJUST ONE BRIDGE BY ONE SERVO MOTOR .