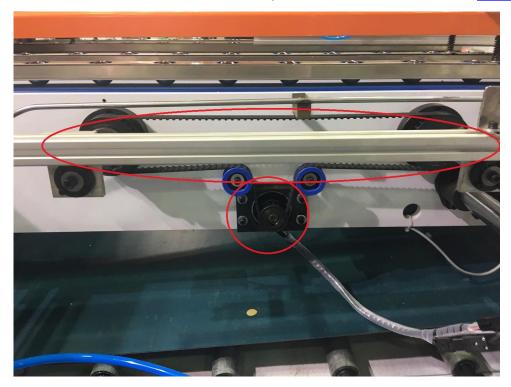

NO3: 齐纸系统: ALIGMENT SYSTEM

**NOTICE: THIS IS SUITABLE FOR SMALLER SIZE BOX** 

**NO4: ONE MORE DELIVERY BELT** 

ANY OTHER REQUEST, WELCOME TO CHECK WITH US.

ONE,

THE BRIDGE ( BIG CRICLE) AND THE SIDE BOARD ( SMALL CIRCLE ) ARE CONTACTED TOGETHER .

THEY CAN BE ADJUSTED LEFT AND RIGHT BY THE BUTTON AT SAME TIME .

THEN THE MACHINE CAN BE ADJUSTED BY THE BUTTON WHEN CHANGING ORDER .

IT IS SO CONVENIENT AND SAVE A LOT TIME .

TO SHOW YOU THIS , PLEASE CHECK THE VIDEO LINK BELOW :

#### https://m.youtube.com/watch?v=aAscL0-cE3Q&feature=youtu.be

EACH BRIDGE CONTROLLED BY EACH SERVO MOTOR (WHICH MAKRED BY CRICLE).

THERE ARE FOUR BRIDGES ,FOUR SERVO MOTORS AND FOUR BTTONS . EACH BUTTON ADJUST ONE BRIDGE BY ONE SERVO MOTOR .