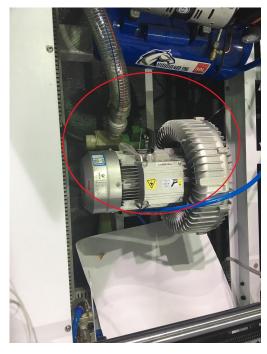

https://m.youtube.com/watch?v=ysjWUxuBQZU

SIX,

THE MACHINE CAN DO TWO PIECES BOX , ALSO CAN DO ONE PIECE BOX . PLEASE CHECK THE VIDEO LINK

https://m.youtube.com/watch?feature=youtu.be&v=uX1FPT4kt6s

FEEDING SYSTEM: SIX BELTS, AIR PUMP, HOLE BELTS, RUNING PAPER STABLE