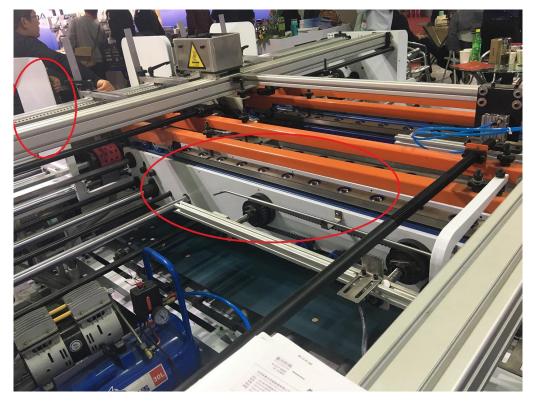

ONE:

THE BRIDGE ( BIG CRICLE) AND THE SIDE BOARD ( SMALL CIRCLE ) ARE CONTACTED TOGETHER.

THEY CAN BE ADJUSTED LEFT AND RIGHT BY THE BUTTON AT SAME TIME .

THEN THE MACHINE CAN BE ADJUSTED BY THE BUTTON WHEN CHANGING ORDER .

IT IS SO CONVENIENT AND SAVE A LOT TIME .

## TO SHOW YOU THIS , PLEASE CHECK THE VIDEO LINK BELOW:

https://m.youtube.com/watch?v=aAscL0-cE3Q&feature=youtu.be

EACH BRIDGE CONTROLLED BY EACH SERVO MOTOR ( WHICH MAKRED BY CRICLE ).

THERE ARE SIX BRIDGES ,SIX THIS KIND MOTORS AND SIX BTTONS . EACH BUTTON ADJUST ONE BRIDGE BY ONE SERVO MOTOR .