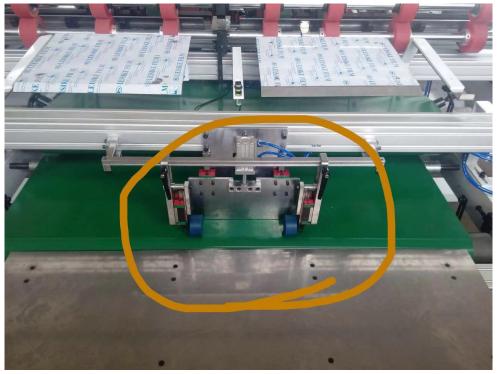

## **ALIGMENT SYSTEM**

NO3: 齐纸系统: ALIGMENT SYSTEM 只要我司推出过此系统。

NOTICE: THIS IS SUITABLE FOR NORMAL BOX AND SMALLER SIZE BOX

如果还有其他要求,欢迎和我司询问,我司可以研究是否能定做。

ANY OTHER SPECIAL REQUEST, WELCOME TO CHECK WITH US, OUR ENGINEER WILL

STUDY ANY POSSIBLE TO CUSTOMIZED THE MACHINE FOR YOU . DETAILS FOR ALL OF THESE :