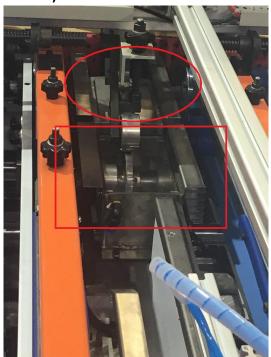

## TWO,

THE SMALL CIRCLE IS SERVO MOTOR( EACH SIDE HAVE ONE ) , ALL THE CIRCLES ARE SERVO MOTOR SYSTEM TO PUSH THE PAPER .

THIS SYSTEM IS MORE STEABLE IF HIGH SPEED RUNNING PAPER INSTEAD OF AIR TANK SYSTEM.

ALSO THIS SYSTEM IS COST MUCH MORE THAN AIR TANK.