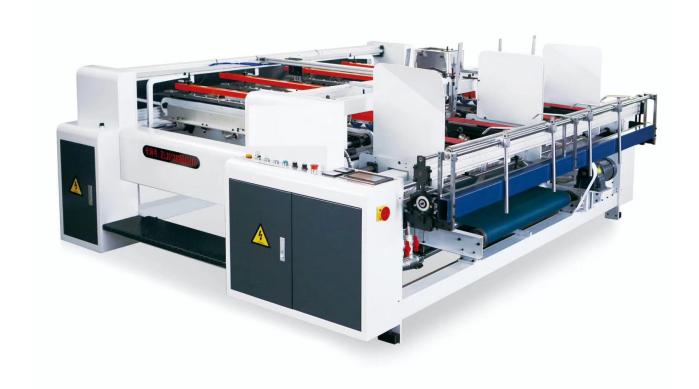

**SPECIFICATION:** 

MODEL PY2900A(SF)
MAX. For each paper 1450\*1500MM
MIN. For each paper 500\*300 MM

Speed 3000 PIECES/HOUR (depends on people fold)

Power 9 KW Weight 3.5T

#### **ADVANTAGE:**

NO1: 电动调节尺寸,换单省时间,几分钟搞定,每一个上梁都是电动调节

ADJUST THE SIZE AUTOMATIC BY BUTTONS, CHANING ORDER EASILY, A FEW MINUTE CAN BE FINISHED. ALL THE BRIDAGES ARE ADJUSTED BY BTTONS.

NO2: 双片推纸为私服系统,速度快,更稳定

**PUSHING PAPERS ARE SERVO SYSTEM, MORE STABLE, MORE FAST.** 

NO3: 两个冷胶胶桶按钮控制压力桶自动上胶

THE GLUE CAN BE PUT INTO THE TWO COLD GLUE TANK AUTOMATIC BY BUTTION

NO4: 纸张表面划伤保护系统

THE PROTECT PAPER SURFACE SYSTEM IN THE TOUCH SCREEN .

NO5: 本机平口箱和异形箱都可以做

**BOTH NORMARL BOX AND STRANGE BOX CAN BE DONE BY THE MACHINE** 

NO6: 本机单片箱子和双片箱子都可以做。

BOTH ONE PIECE BOX AND TWO PIECES BOX CAN BE DONE BY THE MACHINE.

NO7:卡纸箱子, 瓦楞纸箱子都可以做

BOTH CARDBOARD AND CORRUGATED BOX CAN BE DONE BY THE MACHINE.

NO:8 最专业的双片糊箱机厂家,做双片最早的厂家

THE PROFESSIONAL FACTORY FOR TWO PIECES FOLDER GLUER, THE EARIEST FACTORY FOR TWO PEICES FOLDER GLUER.