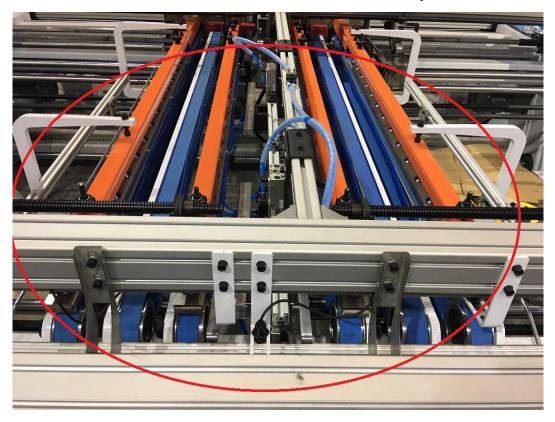

ONE:

THE BRIDGE ( BIG CRICLE) AND THE SIDE BOARD ( SMALL CIRCLE ) ARE CONTACTED TOGETHER.

THEY CAN BE ADJUSTED LEFT AND RIGHT BY THE BUTTON AT SAME TIME .

THEN THE MACHINE CAN BE ADJUSTED BY THE BUTTON WHEN CHANGING ORDER .

IT IS SO CONVENIENT AND SAVE A LOT TIME .

## TO SHOW YOU THIS , PLEASE CHECK THE VIDEO LINK BELOW:

https://m.youtube.com/watch?v=aAscL0-cE3Q&feature=youtu.be

EACH BRIDGE CONTROLLED BY EACH SERVO MOTOR ( WHICH MAKRED BY CRICLE ).

THERE ARE SIX BRIDGES ,SIX THIS KIND MOTORS AND SIX BTTONS . EACH BUTTON ADJUST ONE BRIDGE BY ONE SERVO MOTOR .