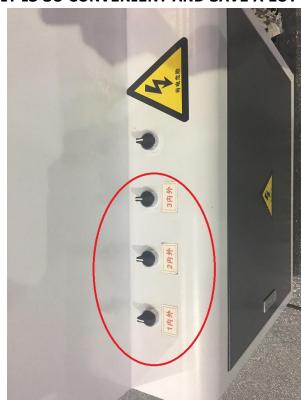

## THIS BUTTION CONTROL THE GLUE TO THE COLD GLUE TANKS

THE GLUE FROM THIS PRESSURE GLUE TANK TO THE COLD GLUE TANKS.

ALSO ANOTHER COLD GLUE TANK HAVE THIS

PIPE TO CONTACT THE PRESSURE TANK.

NINE: THE PROTECT PAPER SURFACE SYSTEM IN THE TOUCH SCREEN