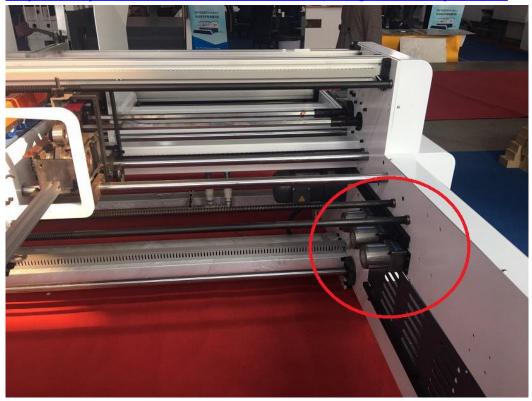

## TWO,

THE SMALL CIRCLE IS SERVO MOTOR( EACH SIDE HAVE ONE ) , ALL THE CIRCLES ARE SERVO MOTOR SYSTEM TO PUSH THE PAPER .

THIS SYSTEM IS MORE STEABLE IF HIGH SPEED RUNNING PAPER INSTEAD OF AIR TANK SYSTEM.

ALSO THIS SYSTEM IS COST MUCH MORE THAN AIR TANK.