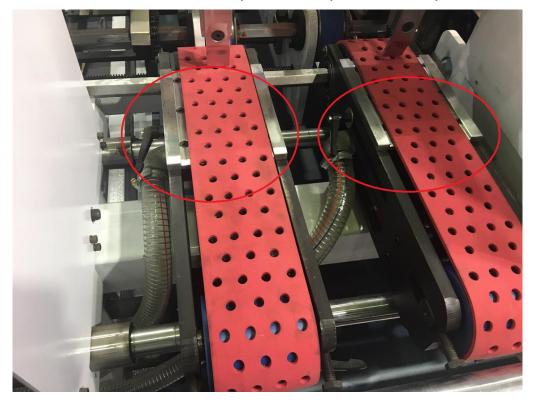

ONE:

THE BRIDGE ( BIG CRICLE) AND THE SIDE BOARD ( SMALL CIRCLE ) ARE CONTACTED TOGETHER.

THEY CAN BE ADJUSTED LEFT AND RIGHT BY THE BUTTON AT SAME TIME .

THEN THE MACHINE CAN BE ADJUSTED BY THE BUTTON WHEN CHANGING ORDER .

IT IS SO CONVENIENT AND SAVE A LOT TIME .

## TO SHOW YOU THIS , PLEASE CHECK THE VIDEO LINK BELOW:

https://m.youtube.com/watch?v=aAscL0-cE3Q&feature=youtu.be

EACH BRIDGE CONTROLLED BY EACH SERVO MOTOR ( WHICH MAKRED BY CRICLE ).

THERE ARE SIX BRIDGES ,SIX THIS KIND MOTORS AND SIX BTTONS . EACH BUTTON ADJUST ONE BRIDGE BY ONE SERVO MOTOR .