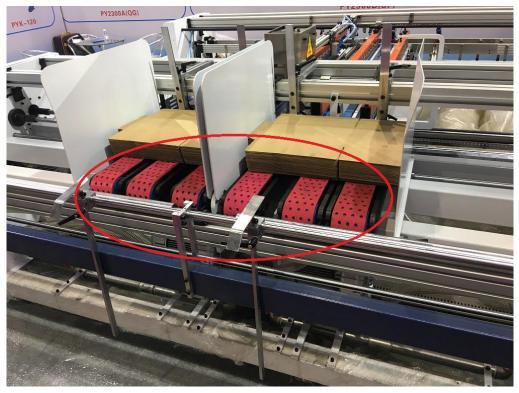

https://m.youtube.com/watch?v=ysjWUxuBQZU

SIX,

THE MACHINE CAN DO TWO PIECES BOX , ALSO CAN DO ONE PIECE BOX . PLEASE CHECK THE VIDEO LINK

https://m.youtube.com/watch?feature=youtu.be&v=uX1FPT4kt6s

FEEDING SYSTEM: SIX BELTS, AIR PUMP, HOLE BELTS, RUNING PAPER STABLE