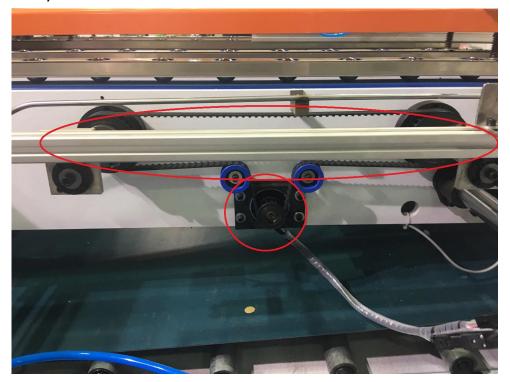

## TO SHOW YOU THIS , PLEASE CHECK THE VIDEO LINK BELOW:

https://m.youtube.com/watch?v=aAscL0-cE3Q&feature=youtu.be

EACH BRIDGE CONTROLLED BY EACH SERVO MOTOR ( WHICH MAKRED BY CRICLE ).

THERE ARE SIX BRIDGES ,SIX THIS KIND MOTORS AND SIX BTTONS . EACH BUTTON ADJUST ONE BRIDGE BY ONE SERVO MOTOR .