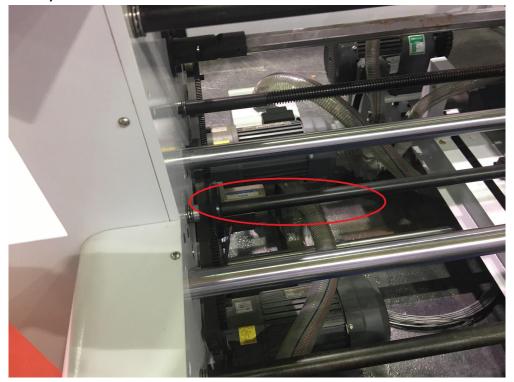

#### THREE,

TWO GLUE TANKS IN THE MIDDLE, ONE IS HOT GLUE AND ONE IS COLD GLUE.

#### TWO SIDE GLUE, MAKE THE TWO PIECES PAPER GLUE TOGETHER EASILY.

#### FOUR,

THE KNOB CAN ADJUST THE TWO GLUE TANKS IN THE MIDDLE, LEFT AND RIGHT. NO NEED TO GO ON TOP OF THE MACHINE AND NO NEED TO LOOSE ANY SCREW. IT IS MORE CONVENIENT AND SAVE A LOT TIME.

FIVE,

THIS MACHINE ALSO CAN DO CARDBOARD . FOR EXAMPLE , BIRTHDAY CAKE BOX . PLEASE CHECK THE VIDEO LINK :