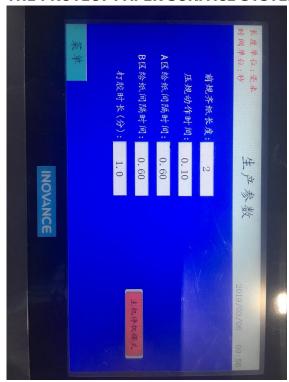

#### MAIN PART OF THE MACHINE :

MAIN ELCTRICS : INVANCE

AUXILIARY RELAY NO1: OMRON **JPAN** CONTACTOR NO2: SCHNEIDER FRANCE NO3: **BUTTON** SCHNE I DER FRANCE NO4: SENSOR SWITCH OMRON **JPAN** 

NO6: BEARING HARBIN CHINA