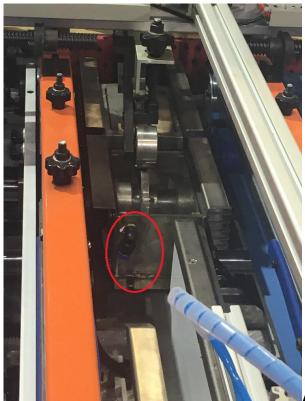

## TWO,

THE SMALL CIRCLE IS SERVO MOTOR( EACH SIDE HAVE ONE ) , ALL THE CIRCLES ARE SERVO MOTOR SYSTEM TO PUSH THE PAPER .

THIS SYSTEM IS MORE STEABLE IF HIGH SPEED RUNNING PAPER INSTEAD OF AIR TANK SYSTEM.

ALSO THIS SYSTEM IS COST MUCH MORE THAN AIR TANK.