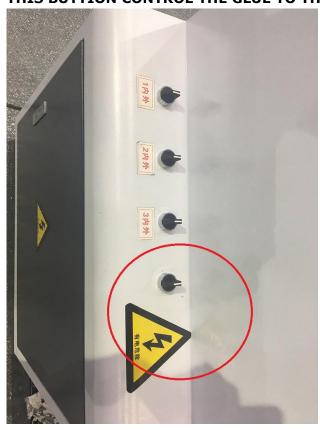

## EIGHT:

## THIS BUTTION CONTROL THE GLUE TO THE COLD GLUE TANKS

THE GLUE FROM THIS PRESSURE GLUE TANK TO THE COLD GLUE TANKS.

ALSO ANOTHER COLD GLUE TANK HAVE THIS

PIPE TO CONTACT THE PRESSURE TANK.

NINE: THE PROTECT PAPER SURFACE SYSTEM IN THE TOUCH SCREEN