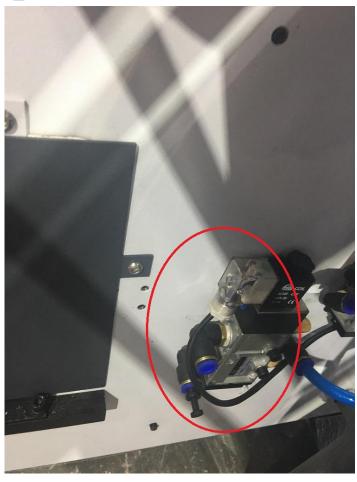

## THIS BUTTION CONTROL THE GLUE TO THE COLD GLUE TANKS

THE GLUE FROM THIS PRESSURE GLUE TANK TO THE COLD GLUE TANKS.

ALSO ANOTHER COLD GLUE TANK HAVE THIS

PIPE TO CONTACT THE PRESSURE TANK.

NINE: THE PROTECT PAPER SURFACE SYSTEM IN THE TOUCH SCREEN