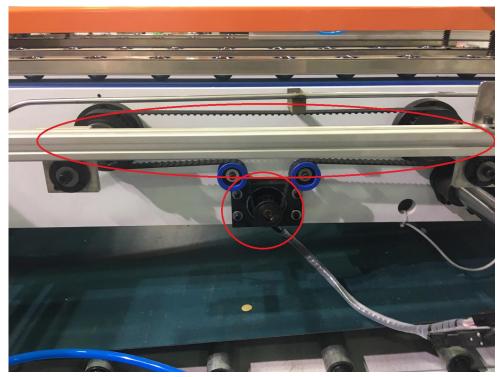

#### TO SHOW YOU THIS , PLEASE CHECK THE VIDEO LINK BELOW :

https://m.youtube.com/watch?v=aAscL0-cE3Q&feature=youtu.be

EACH BRIDGE CONTROLLED BY EACH SERVO MOTOR ( WHICH MAKRED BY CRICLE ).

THERE ARE SIX BRIDGES ,SIX THIS KIND MOTORS AND SIX BTTONS . EACH BUTTON ADJUST ONE BRIDGE BY ONE SERVO MOTOR .

тwo,

THE SMALL CIRCLE IS SERVO MOTOR( EACH SIDE HAVE ONE ) , ALL THE CIRCLES ARE SERVO MOTOR SYSTEM TO PUSH THE PAPER .

THIS SYSTEM IS MORE STEABLE IF HIGH SPEED RUNNING PAPER INSTEAD OF AIR TANK SYSTEM .

ALSO THIS SYSTEM IS COST MUCH MORE THAN AIR TANK .

THREE,

TWO GLUE TANKS IN THE MIDDLE , ONE IS HOT GLUE AND ONE IS COLD GLUE .

TWO SIDE GLUE, MAKE THE TWO PIECES PAPER GLUE TOGETHER EASILY.

FOUR,

THE KNOB CAN ADJUST THE TWO GLUE TANKS IN THE MIDDLE , LEFT AND RIGHT . NO NEED TO GO ON TOP OF THE MACHINE AND NO NEED TO LOOSE ANY SCREW . IT IS MORE CONVENIENT AND SAVE A LOT TIME .