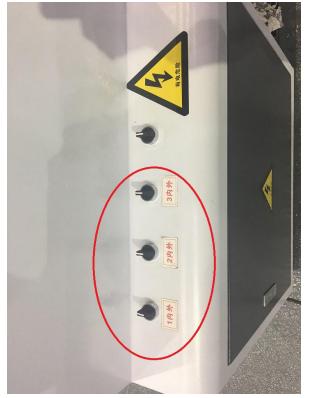

#### THIS BUTTION CONTROL THE GLUE TO THE COLD GLUE TANKS

THE GLUE FROM THIS PRESSURE GLUE TANK TO THE COLD GLUE TANKS.

ALSO ANOTHER COLD GLUE TANK HAVE THIS

PIPE TO CONTACT THE PRESSURE TANK .