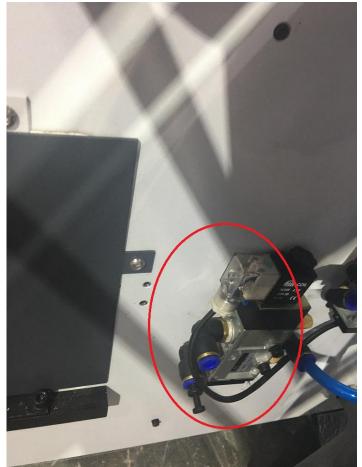

тwo,

THE SMALL CIRCLE IS SERVO MOTOR( EACH SIDE HAVE ONE ) , ALL THE CIRCLES ARE SERVO MOTOR SYSTEM TO PUSH THE PAPER .

THIS SYSTEM IS MORE STEABLE IF HIGH SPEED RUNNING PAPER INSTEAD OF AIR TANK SYSTEM .

ALSO THIS SYSTEM IS COST MUCH MORE THAN AIR TANK .

THREE,

TWO GLUE TANKS IN THE MIDDLE , ONE IS HOT GLUE AND ONE IS COLD GLUE .

TWO SIDE GLUE, MAKE THE TWO PIECES PAPER GLUE TOGETHER EASILY.

FOUR,

THE KNOB CAN ADJUST THE TWO GLUE TANKS IN THE MIDDLE , LEFT AND RIGHT . NO NEED TO GO ON TOP OF THE MACHINE AND NO NEED TO LOOSE ANY SCREW . IT IS MORE CONVENIENT AND SAVE A LOT TIME .