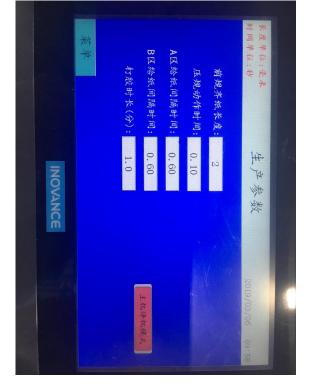

RIGHT . NO NEED TO GO ON TOP OF THE MACHINE AND NO NEED TO LOOSE ANY SCREW . IT IS MORE CONVENIENT AND SAVE A LOT TIME .

FIVE , THIS MACHINE ALSO CAN DO CARDBOARD . FOR EXAMPLE , BIRTHDAY CAKE BOX . PLEASE CHECK THE VIDEO LINK : https://m.youtube.com/watch?v=ysjWUxuBQZU

SIX,

THE MACHINE CAN DO TWO PIECES BOX , ALSO CAN DO ONE PIECE BOX . PLEASE CHECK THE VIDEO LINK https://m.youtube.com/watch?feature=youtu.be&v=uX1FPT4kt6s



FEEDING SYSTEM : SIX BELTS , AIR PUMP , HOLE BELTS , RUNING PAPER STABLE









## EIGHT :

#### THIS BUTTION CONTROL THE GLUE TO THE COLD GLUE TANKS







THE GLUE FROM THIS PRESSURE GLUE TANK TO THE COLD GLUE TANKS.



ALSO ANOTHER COLD GLUE TANK HAVE THIS

PIPE TO CONTACT THE PRESSURE TANK .





## NINE: THE PROTECT PAPER SURFACE SYSTEM IN THE TOUCH SCREEN





TEN:

## STRANGE BOX IN CUSTOMER WORKSHOP:



ALIGMENT SYSTEM





#### **EXHIBITION:**

#### SINO CORRUGATED IN SHANGHAI APRIL 2016







## ALL IN PRINT IN SHANGHAI OCTOBER 2018

WWW.CNEICHLER.COM



SINO CORRUGATED IN SHANGHAI 8-11<sup>™</sup> APRIL 2019



BOOTH NUMBER : E7B66

MAIN PART OF THE MACHINE :

| MAIN ELCTRICS : INVANCE |           |        |        |        |  |  |  |
|-------------------------|-----------|--------|--------|--------|--|--|--|
| NO1;                    | AUXILIARY | RELAY  | OMRON  | JPAN   |  |  |  |
| NO2:                    | CONTACTOR | SCHNE  | IDER   | FRANCE |  |  |  |
| NO3:                    | BUTTON    | SCHNE  | IDER   | FRANCE |  |  |  |
| NO4:                    | SENSOR SW | ITCH C | OMRON  | JPAN   |  |  |  |
| NO6:                    |