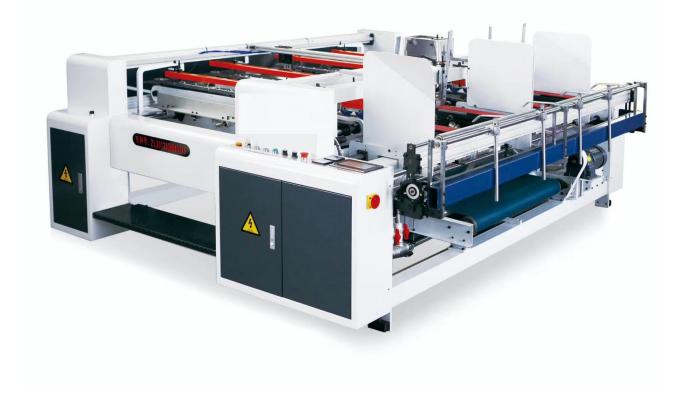

# DETAILS AND QUOTATION

| NAME :<br>PRICE :                                       | TWO PIECES                                                  | FOLDER GLUER |                           |                                 |  |  |  |
|---------------------------------------------------------|-------------------------------------------------------------|--------------|---------------------------|---------------------------------|--|--|--|
| -                                                       | FOB TIANJIN P                                               | ORT USD      | мо                        | DEL PY3500A(SF)                 |  |  |  |
| PAYMENT:                                                | T/T( 30% PREPAID, BALANCE ALL THE PAYMENT BEFORE DELIVERY ) |              |                           |                                 |  |  |  |
| NOTICE : 1                                              | THE PRICE NOT INLCUDE THE COST OF ENGINEER                  |              |                           |                                 |  |  |  |
| QUOTATION DATE :                                        |                                                             |              |                           |                                 |  |  |  |
| VALIDITY OF T                                           | HE QUOATION:                                                | 30 DAYS      |                           |                                 |  |  |  |
| DELIVERY TIME: 30 DAYS AFTER THE DOWN PAYMENT ARRIVED . |                                                             |              |                           |                                 |  |  |  |
| PACKAGE: 40 FEET CONTAINER                              |                                                             |              |                           |                                 |  |  |  |
| WARRANTY:                                               |                                                             | ONE YI       | EAR                       |                                 |  |  |  |
| MOQ :                                                   |                                                             |              | ONE                       | E                               |  |  |  |
| COUNTRY OF O                                            | RIGIN:                                                      | CHINA        |                           |                                 |  |  |  |
| PORT OF LOAD                                            | ING :                                                       | TIANJIN I    | PORT                      |                                 |  |  |  |
| HS CODE :                                               |                                                             | 84413090     | )                         |                                 |  |  |  |
| SPECIFICATION:                                          |                                                             |              |                           |                                 |  |  |  |
|                                                         | MODEL                                                       |              | PY3500                    | A(SF)                           |  |  |  |
|                                                         | MAX. For each paper<br>MIN. For each paper                  |              | 1750*1575MM<br>600*250 MM |                                 |  |  |  |
|                                                         |                                                             |              |                           |                                 |  |  |  |
|                                                         | MAX Speed                                                   | 3000 PIECES  | /HOUR                     | (depends on people fold, paper) |  |  |  |