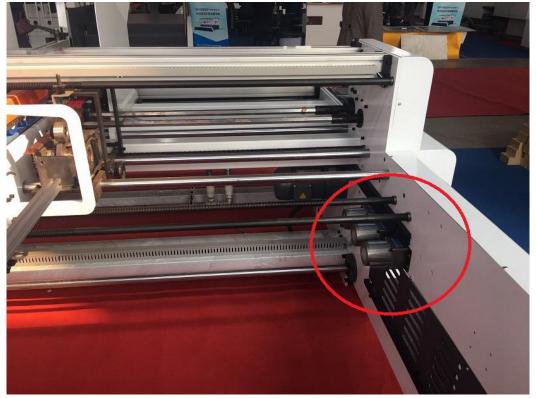

тwo,

THE SMALL CIRCLE IS SERVO MOTOR( EACH SIDE HAVE ONE ) , ALL THE CIRCLES ARE SERVO MOTOR SYSTEM TO PUSH THE PAPER .

THIS SYSTEM IS MORE STEABLE IF HIGH SPEED RUNNING PAPER INSTEAD OF AIR TANK SYSTEM .

ALSO THIS SYSTEM IS COST MUCH MORE THAN AIR TANK .

THREE,

TWO GLUE TANKS IN THE MIDDLE , ONE IS HOT GLUE AND ONE IS COLD GLUE .

TWO SIDE GLUE, MAKE THE TWO PIECES PAPER GLUE TOGETHER EASILY.

FOUR,

THE KNOB CAN ADJUST THE TWO GLUE TANKS IN THE MIDDLE , LEFT AND RIGHT . NO NEED TO GO ON TOP OF THE MACHINE AND NO NEED TO LOOSE ANY SCREW . IT IS MORE CONVENIENT AND SAVE A LOT TIME .