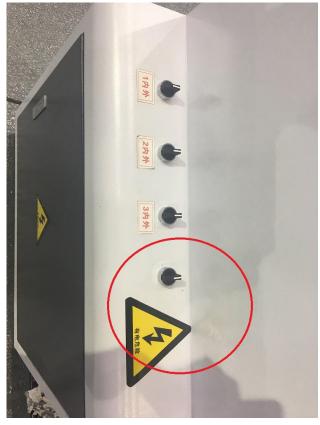

#### THIS BUTTION CONTROL THE GLUE TO THE COLD GLUE TANKS

THE GLUE FROM THIS PRESSURE GLUE TANK TO THE COLD GLUE TANKS.

ALSO ANOTHER COLD GLUE TANK HAVE THIS

PIPE TO CONTACT THE PRESSURE TANK .