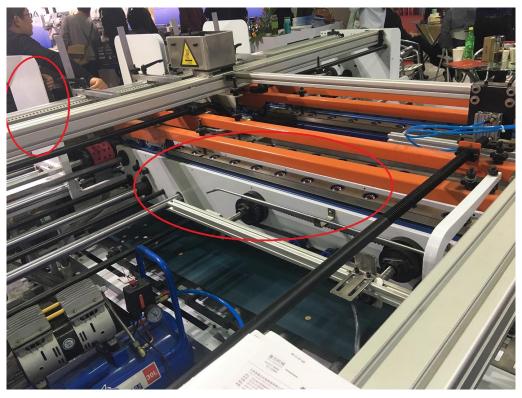

如果还有其他要求,欢迎和我司询问,我司可以研究是否能定做。

ANY OTHER SPECIAL REQUEST , WELCOME TO CHECK WITH US , OUR ENGINEER WILL

STUDY ANY POSSIBLE TO CUSTOMIZED THE MACHINE FOR YOU . DETAILS FOR ALL OF THESE : ONE:

THE BRIDGE ( BIG CRICLE) AND THE SIDE BOARD ( SMALL CIRCLE ) ARE CONTACTED TOGETHER .

THEY CAN BE ADJUSTED LEFT AND RIGHT BY THE BUTTON AT SAME TIME . THEN THE MACHINE CAN BE ADJUSTED BY THE BUTTON WHEN CHANGING ORDER .

IT IS SO CONVENIENT AND SAVE A LOT TIME .

#### TO SHOW YOU THIS , PLEASE CHECK THE VIDEO LINK BELOW :

https://m.youtube.com/watch?v=aAscL0-cE3Q&feature=youtu.be

EACH BRIDGE CONTROLLED BY EACH SERVO MOTOR ( WHICH MAKRED BY CRICLE ).

THERE ARE SIX BRIDGES ,SIX THIS KIND MOTORS AND SIX BTTONS . EACH BUTTON ADJUST ONE BRIDGE BY ONE SERVO MOTOR .