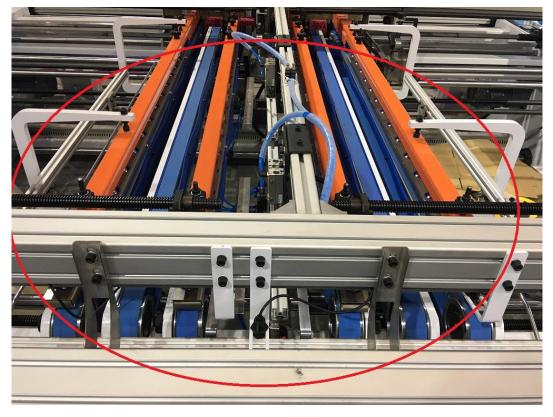

如果还有其他要求,欢迎和我司询问,我司可以研究是否能定做。

ANY OTHER SPECIAL REQUEST , WELCOME TO CHECK WITH US , OUR ENGINEER WILL

STUDY ANY POSSIBLE TO CUSTOMIZED THE MACHINE FOR YOU . DETAILS FOR ALL OF THESE : ONE:

THE BRIDGE ( BIG CRICLE) AND THE SIDE BOARD ( SMALL CIRCLE ) ARE CONTACTED TOGETHER .

THEY CAN BE ADJUSTED LEFT AND RIGHT BY THE BUTTON AT SAME TIME . THEN THE MACHINE CAN BE ADJUSTED BY THE BUTTON WHEN CHANGING ORDER .

IT IS SO CONVENIENT AND SAVE A LOT TIME .

#### TO SHOW YOU THIS , PLEASE CHECK THE VIDEO LINK BELOW :

https://m.youtube.com/watch?v=aAscL0-cE3Q&feature=youtu.be

EACH BRIDGE CONTROLLED BY EACH SERVO MOTOR ( WHICH MAKRED BY CRICLE ).

THERE ARE SIX BRIDGES ,SIX THIS KIND MOTORS AND SIX BTTONS . EACH BUTTON ADJUST ONE BRIDGE BY ONE SERVO MOTOR .