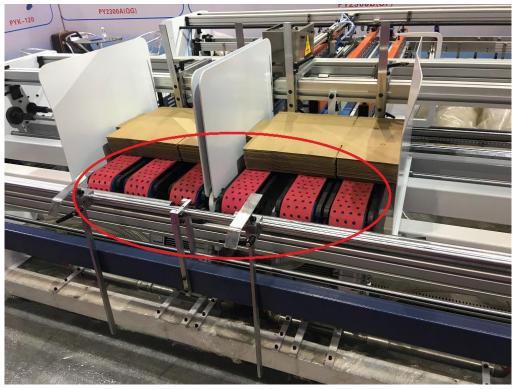

TANK SYSTEM .

ALSO THIS SYSTEM IS COST MUCH MORE THAN AIR TANK .

THREE,



TWO GLUE TANKS IN THE MIDDLE , ONE IS HOT GLUE AND ONE IS COLD GLUE .



TWO SIDE GLUE, MAKE THE TWO PIECES PAPER GLUE TOGETHER EASILY.

FOUR,



THE KNOB CAN ADJUST THE TWO GLUE TANKS IN THE MIDDLE , LEFT AND RIGHT . NO NEED TO GO ON TOP OF THE MACHINE AND NO NEED TO LOOSE ANY SCREW . IT IS MORE CONVENIENT AND SAVE A LOT TIME .

FIVE , THIS MACHINE ALSO CAN DO CARDBOARD . FOR EXAMPLE , BIRTHDAY CAKE BOX . PLEASE CHECK THE VIDEO LINK : https://m.youtube.com/watch?v=ysjWUxuBQZU

SIX,

THE MACHINE CAN DO TWO PIECES BOX , ALSO CAN DO ONE PIECE BOX . PLEASE CHECK THE VIDEO LINK https://m.youtube.com/watch?feature=youtu.be&v=uX1FPT4kt6s



FEEDING SYSTEM : SIX BELTS , AIR PUMP , HOLE BELTS , RUNING PAPER STABLE









## EIGHT :

#### THIS BUTTION CONTROL THE GLUE TO THE COLD GLUE TANKS







THE GLUE FROM THIS PRESSURE GLUE TANK TO THE COLD GLUE TANKS.



ALSO ANOTHER COLD GLUE TANK HAVE THIS

PIPE TO CONTACT THE PRESSURE TANK .





## NINE: THE PROTECT PAPER SURFACE SYSTEM IN THE TOUCH SCREEN





TEN:

## STRANGE BOX IN CUSTOMER WORKSHOP:



ALIGMENT SYSTEM





#### **EXHIBITION:**

#### SINO CORRUGATED IN SHANGHAI APRIL 2016







## ALL IN PRINT IN SHANGHAI OCTOBER 2018

WWW.CNEICHLER.COM



SINO CORRUGATED IN SHANGHAI 8-11<sup>™</sup> APRIL 2019



BOOTH NUMBER : E7B66

MAIN PART OF THE MACHINE :

| MAIN ELCTRICS : INVANCE |           |        |        |        |  |  |  |
|-------------------------|-----------|--------|--------|--------|--|--|--|
| NO1;                    | AUXILIARY | RELAY