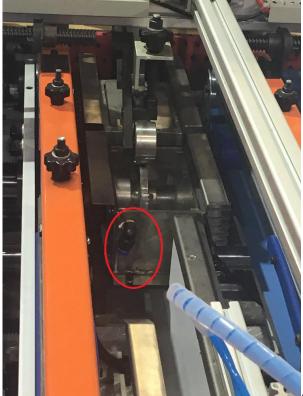

#### TO SHOW YOU THIS , PLEASE CHECK THE VIDEO LINK BELOW :

https://m.youtube.com/watch?v=aAscL0-cE3Q&feature=youtu.be

EACH BRIDGE CONTROLLED BY EACH SERVO MOTOR ( WHICH MAKRED BY CRICLE ).

THERE ARE SIX BRIDGES ,SIX THIS KIND MOTORS AND SIX BTTONS . EACH BUTTON ADJUST ONE BRIDGE BY ONE SERVO MOTOR .