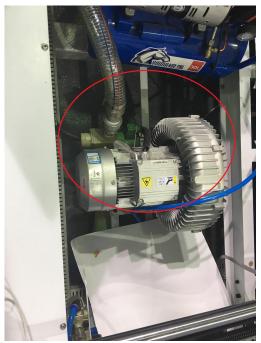

AIR TANK SYSTEM .

ALSO THIS SYSTEM IS COST MUCH MORE THAN AIR TANK .

THREE,



TWO GLUE TANKS IN THE MIDDLE , ONE IS HOT GLUE AND ONE IS COLD GLUE .



TWO SIDE GLUE, MAKE THE TWO PIECES PAPER GLUE TOGETHER EASILY.

FOUR,



THE KNOB CAN ADJUST THE TWO GLUE TANKS IN THE MIDDLE , LEFT AND RIGHT . NO NEED TO GO ON TOP OF THE MACHINE AND NO NEED TO LOOSE ANY SCREW . IT IS MORE CONVENIENT AND SAVE A LOT TIME .

FIVE , THIS MACHINE ALSO CAN DO CARDBOARD . FOR EXAMPLE , BIRTHDAY CAKE BOX . PLEASE CHECK THE VIDEO LINK : https://m.youtube.com/watch?v=ysjWUxuBQZU

SIX,

THE MACHINE CAN DO TWO PIECES BOX , ALSO CAN DO ONE PIECE BOX . PLEASE CHECK THE VIDEO LINK https://m.youtube.com/watch?feature=youtu.be&v=uX1FPT4kt6s



FEEDING SYSTEM : SIX BELTS , AIR PUMP , HOLE BELTS , RUNING PAPER STABLE









## EIGHT :

#### THIS BUTTION CONTROL THE GLUE TO THE COLD GLUE TANKS







THE GLUE FROM THIS PRESSURE GLUE TANK TO THE COLD GLUE TANKS.



ALSO ANOTHER COLD GLUE TANK HAVE THIS

PIPE TO CONTACT THE PRESSURE TANK .





## NINE: THE PROTECT PAPER SURFACE SYSTEM IN THE TOUCH SCREEN





TEN:

## STRANGE BOX IN CUSTOMER WORKSHOP:



ALIGMENT SYSTEM





#### **EXHIBITION:**

#### SINO CORRUGATED IN SHANGHAI APRIL 2016







## ALL IN PRINT IN SHANGHAI OCTOBER 2018

WWW.CNEICHLER.COM



SINO CORRUGATED IN SHANGHAI 8-11<sup>™</sup> APRIL 2019



BOOTH NUMBER : E7B66

MAIN PART OF THE MACHINE :

| MAIN ELCTRICS : INVANCE |           |        |        |        |  |  |  |
|-------------------------|-----------|--------|--------|--------|--|--|--|
| NO1;                    | AUXILIARY | R