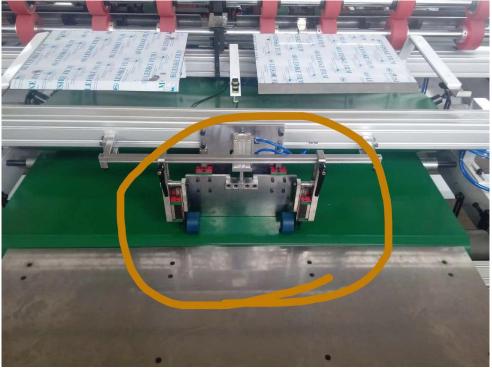

选加功能:

**OPTIONAL** :

NO1: 给纸私服 FEEDING PAPER SYSTEM

- NOTICE: OUR ENGINEER THINK THIS SYSTEM IS NOT GOOD AS OUR SYSTEM . BUT IF YOU THINK THIS BETTER , WE CAN CHANGE IT TO THIS , NO MORE EXTRA COST .
- NO2: 机械打磨器 GRINDING UNIT
- NO3: 齐纸系统 : ALIGMENT SYSTEM 只要我司推出过此系统。 NOTICE: THIS IS SUITABLE FOR NORMAL BOX AND SMALLER SIZE BOX

## STRANGE BOX IN CUSTOMER WORKSHOP:

ALIGMENT SYSTEM