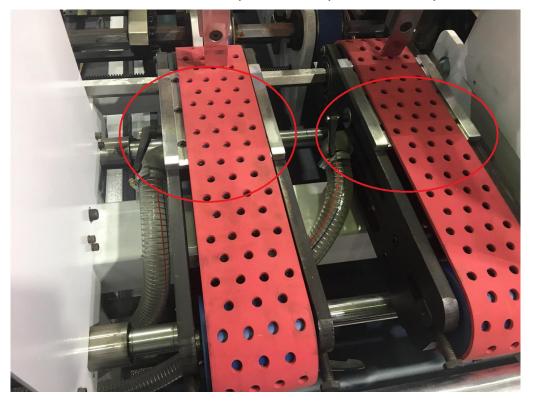

如果还有其他要求,欢迎和我司询问,我司可以研究是否能定做。

ANY OTHER SPECIAL REQUEST , WELCOME TO CHECK WITH US , OUR ENGINEER WILL

STUDY ANY POSSIBLE TO CUSTOMIZED THE MACHINE FOR YOU . DETAILS FOR ALL OF THESE : ONE:

THE BRIDGE ( BIG CRICLE) AND THE SIDE BOARD ( SMALL CIRCLE ) ARE CONTACTED TOGETHER .

THEY CAN BE ADJUSTED LEFT AND RIGHT BY THE BUTTON AT SAME TIME . THEN THE MACHINE CAN BE ADJUSTED BY THE BUTTON WHEN CHANGING ORDER .

IT IS SO CONVENIENT AND SAVE A LOT TIME .

#### TO SHOW YOU THIS , PLEASE CHECK THE VIDEO LINK BELOW :

https://m.youtube.com/watch?v=aAscL0-cE3Q&feature=youtu.be

EACH BRIDGE CONTROLLED BY EACH SERVO MOTOR ( WHICH MAKRED BY CRICLE ).

THERE ARE SIX BRIDGES ,SIX THIS KIND MOTORS AND SIX BTTONS . EACH BUTTON ADJUST ONE BRIDGE BY ONE SERVO MOTOR .

тwo,

THE SMALL CIRCLE IS SERVO MOTOR( EACH SIDE HAVE ONE ) , ALL THE CIRCLES ARE SERVO MOTOR SYSTEM TO PUSH THE PAPER .

THIS SYSTEM IS MORE STEABLE IF HIGH SPEED RUNNING PAPER INSTEAD OF AIR TANK SYSTEM .