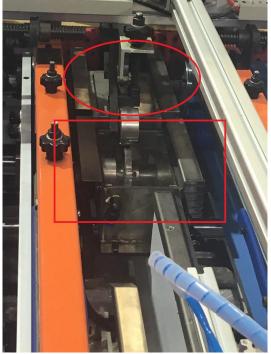

тwo,

THE SMALL CIRCLE IS SERVO MOTOR( EACH SIDE HAVE ONE ) , ALL THE CIRCLES ARE SERVO MOTOR SYSTEM TO PUSH THE PAPER .

THIS SYSTEM IS MORE STEABLE IF HIGH SPEED RUNNING PAPER INSTEAD OF AIR TANK SYSTEM .

ALSO THIS SYSTEM IS COST MUCH MORE THAN AIR TANK .

THREE,

TWO GLUE TANKS IN THE MIDDLE , ONE IS HOT GLUE AND ONE IS COLD GLUE .

TWO SIDE GLUE, MAKE THE TWO PIECES PAPER GLUE TOGETHER EASILY.

FOUR,

THE KNOB CAN ADJUST THE TWO GLUE TANKS IN THE MIDDLE , LEFT AND RIGHT . NO NEED TO GO ON TOP OF THE MACHINE AND NO NEED TO LOOSE ANY SCREW . IT IS MORE CONVENIENT AND SAVE A LOT TIME .