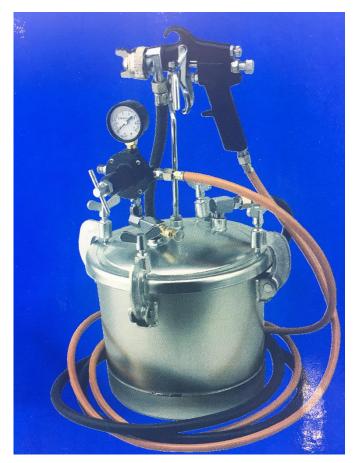

#### THIS BUTTION CONTROL THE GLUE TO THE COLD GLUE TANKS

THE GLUE FROM THIS PRESSURE GLUE TANK TO THE COLD GLUE TANKS.

ALSO ANOTHER COLD GLUE TANK HAVE THIS

PIPE TO CONTACT THE PRESSURE TANK .