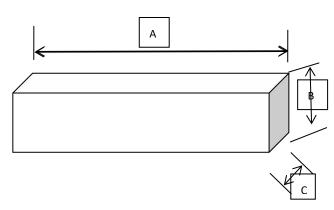

## 1. Packing size

### **Position Minimum Size Maximum Size**

| A (mm) 400 1200 Can be | A (mm) | 400 | 1200 | Can | be |
|------------------------|--------|-----|------|-----|----|
|------------------------|--------|-----|------|-----|----|

|        |     |      | customized |  |
|--------|-----|------|------------|--|
| B (mm) | 50  | 250  |            |  |
| C (mm) | 250 | 1200 | Can be     |  |
|        |     |      | customized |  |