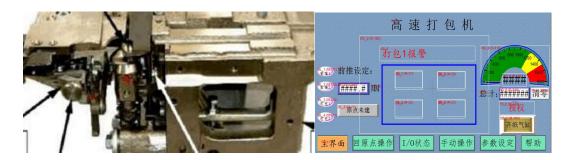

5. The whole machine adopts full computer control system,

which can change orders quickly through human-machine interface operation.

6. The base and side plate of the equipment are made of high quality steel, and the beak is made of nickel-chromium-molybdenum alloy steel, which makes the equipment more sturdy and wear-resistant, thus achieving more stable and high-speed production efficiency.

## Second, the machine parameters