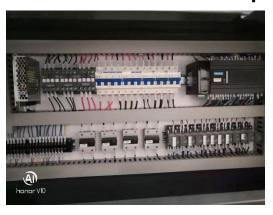

### 2. Power: 3.6KW

Four sets of 750W servo motors

120W RV geared motor two sets

200W independent drive motor two

### 三. Standard Parts

| Serial<br>number | Name                    | Brands           |
|------------------|-------------------------|------------------|
| 1                | Bearings                | HRB              |
| 2                | T-KSI12 Fisheye Bearing | Taiwan Hongpujie |
| 3                | Linear guide            | Taiwan Dinghan   |
| 4                | Critical part bearings  | NTN              |
| 5                | PLC controller          | Huichuan         |
| 6                | Touch Screen            | Velcro           |
| 7                | Servo Motor             | Huichuan         |