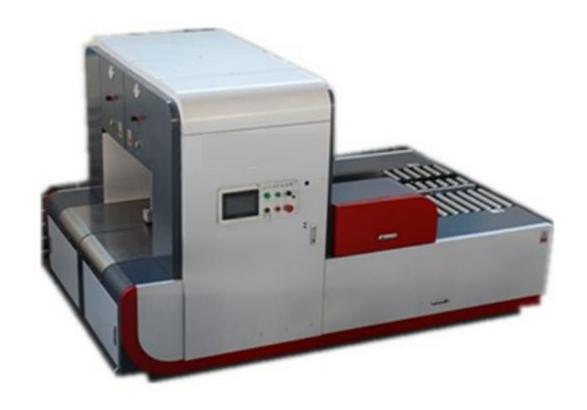

# **DL1200**

- Machine Introduction
- 1. Each mechanism adopts bearing drive to reduce the wear and damage to the parts of the traditional dry grinding system in the case of long-term high-speed operation.

2. Automatic induction type downward pressure cylinder device with cushion at the bottom to reduce damage to the product during the downward pressure process.

- 3. Reinforced force arm structure makes the knotting process more accurate and stable.
- 4. Adopting pneumatic paper blocking and paper finishing, the paper is quickly positioned in an instant.

5. The whole machine adopts full computer control system,

which can change orders quickly through human-machine interface operation.

6. The base and side plate of the equipment are made of high quality steel, and the beak is made of nickel-chromium-molybdenum alloy steel, which makes the equipment more sturdy and wear-resistant, thus achieving more stable and high-speed production efficiency.

7 increase efficiency: this machine only needs one person to operate, equivalent to 3-4 people to operate, high efficiency, save time, labor and effort.

### 8. Automatic oil supply

9. Material used: 28#-50# PE end tape.

10. Max. baling speed: 25 bales/min.